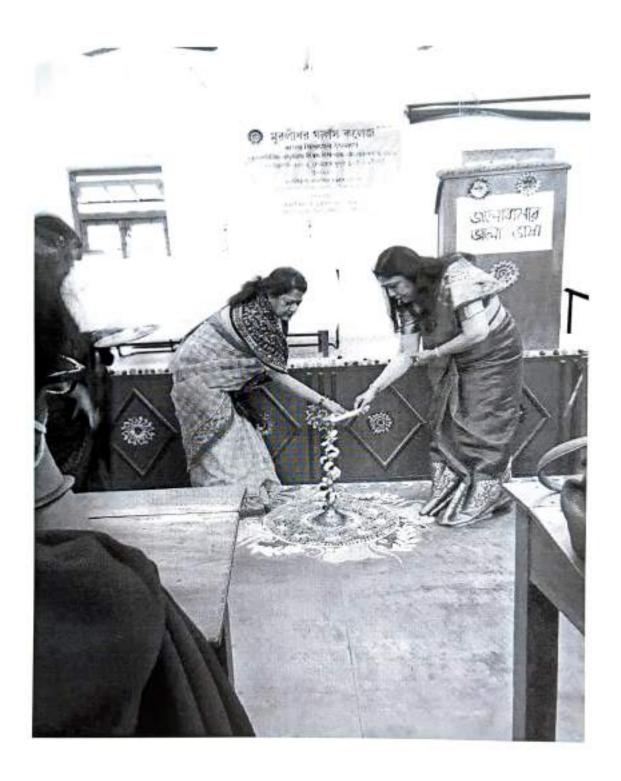

# Deployment measures:

- Add on courses are offered to students on subjects such as soft skill development, embroidery, cutting and tailoring, media writing, speaking and presentation, nutrition and dietetics, sexual harassment at workplace and its legal side are offered to students to enhance their possible sources of income after graduation.
- Various programmes are organised on the occasion Women's Day to raise awareness on gender issues.
- Travel and Tourism Management Major course opens up practical avenues of employment for students.
- Career Counselling and Placement Cell organises various training and counselling sessions.
- Through organisation of Anandamela, the students and alumni get a chance to display and sell
  their products, mostly handmade, which fosters a spirit of entrepreneurship in them.