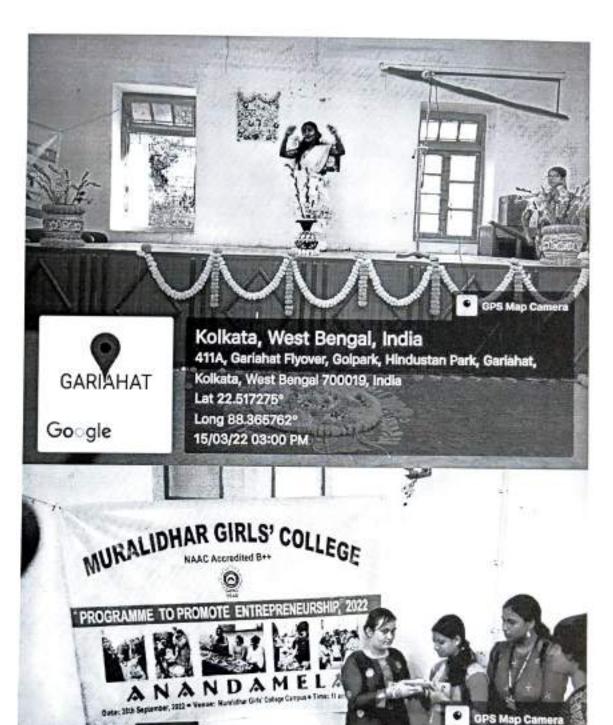

# Deployment measures:

- Add on courses are offered to students on subjects such as soft skill development, embroidery, cutting and tailoring, media writing, speaking and presentation, nutrition and dietetics, sexual harassment at workplace and its legal side are offered to students to enhance their possible sources of income after graduation.
- Various programmes are organised on the occasion Women's Day to raise awareness on gender issues.
- Travel and Tourism Management Major course opens up practical avenues of employment for students.
- Career Counselling and Placement Cell organises various training and counselling sessions.
- Through organisation of Anandamela, the students and alumni get a chance to display and sell
  their products, mostly handmade, which fosters a spirit of entrepreneurship in them.