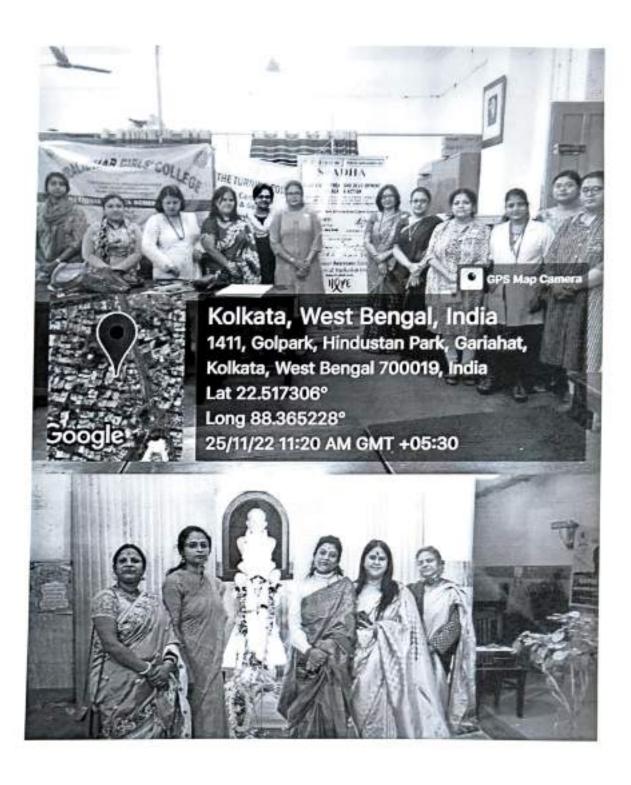

# Deployment Measures:

- The college administration runs in a decentralised and participative manner through various committees, Teachers' Council, statutory bodies, etc.
- The students play an active role in organising programmes conducted by the college. The alumni and the guardians also become part of this participative culture through alumni programmes, parent teacher meetings and feedback system.