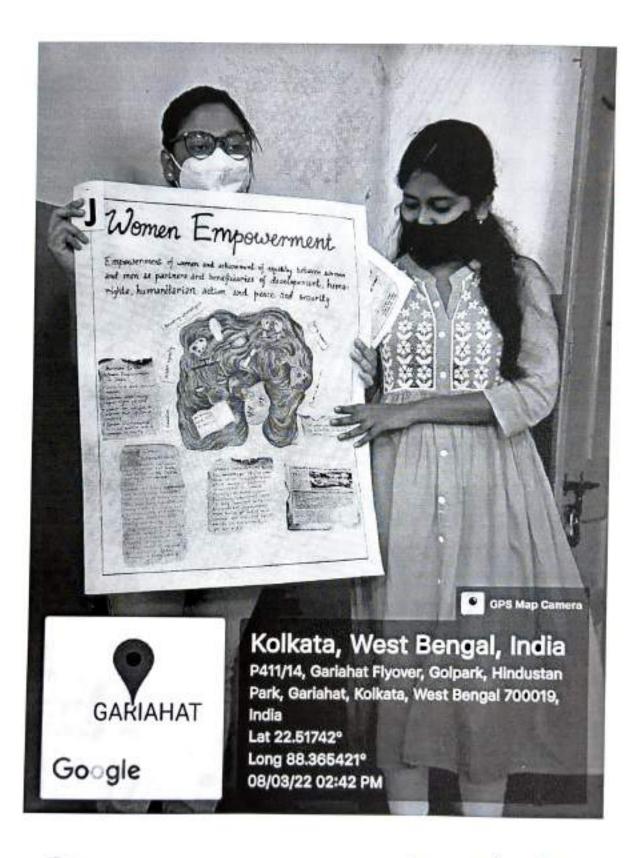

# Deployment measures:

- Add on courses are offered to students on subjects such as soft skill development, embroidery, cutting and tailoring, media writing, speaking and presentation, nutrition and dietetics, sexual harassment at workplace and its legal side are offered to students to enhance their possible sources of income after graduation.
- Various programmes are organised on the occasion Women's Day to raise awareness on gender issues.
- Travel and Tourism Management Major course opens up practical avenues of employment for students.
- Career Counselling and Placement Cell organises various training and counselling sessions.
- Through organisation of Anandamela, the students and alumni get a chance to display and sell
  their products, mostly handmade, which fosters a spirit of entrepreneurship in them.