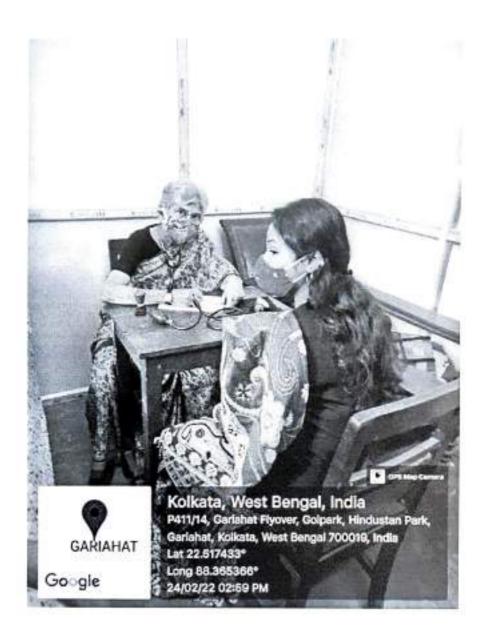

# Deployment measures:

- Add on courses are offered to students on subjects such as soft skill development, embroidery, cutting and tailoring, media writing, speaking and presentation, nutrition and dietetics, sexual harassment at workplace and its legal side are offered to students to enhance their possible sources of income after graduation.
- Various programmes are organised on the occasion Women's Day to raise awareness on gender issues.
- Travel and Tourism Management Major course opens up practical avenues of employment for students.
- Career Counselling and Placement Cell organises various training and counselling sessions.
- Through organisation of Anandamela, the students and alumni get a chance to display and sell
  their products, mostly handmade, which fosters a spirit of entrepreneurship in them.